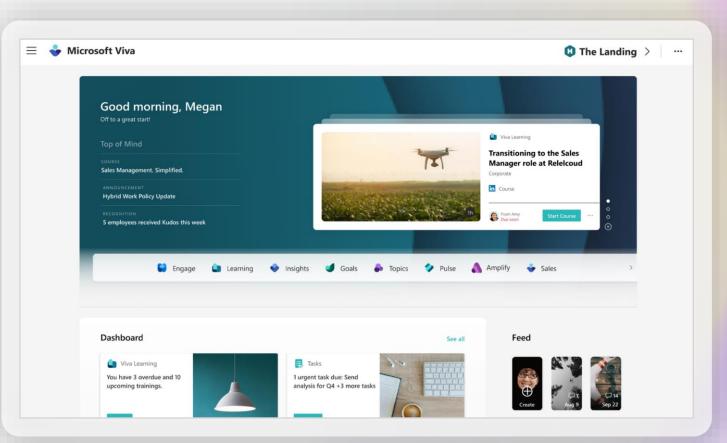

# Home for your employee experience

Simplify employees' day through an integrated and personalized dashboard, and keep employees connected with targeted news and information from across Microsoft 365

Viva Home | Coming in 2023