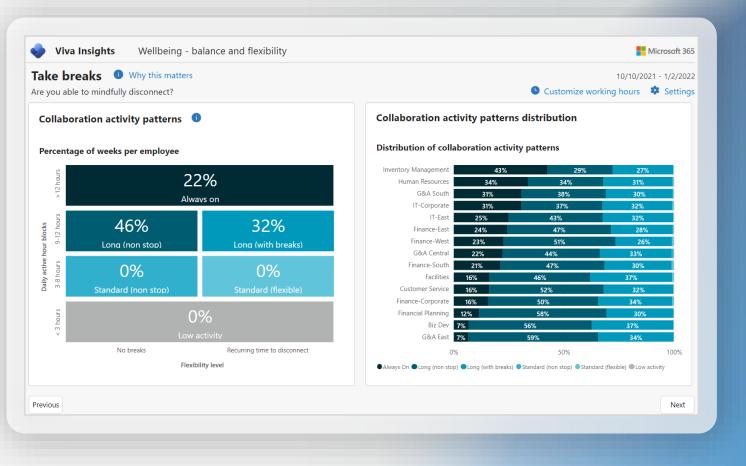

#### Is there a relationship between employee wellbeing and collaboration?

#### Wellbeing

(Showing Glint position mapped to leveldesignation in Workplace Analytics)

#### Well-being score across categories

Note: heatmap colors are based on relative scores, not an absolute scale. Groups below the minimum group size excluded.

Note: use this to identify and support teams that may have underlying factors driving both behavioral and sentiment data

#### Why it matters

While working long hours without breaks, excessive collaboration, and collaboration outside of standard business hours can be harmful to employee wellbeing, the relationship between these behaviors and wellbeing varies by employee and role. Use this data to identify groups of employees who may be at risk of burnout due to long hours and help them reduce hours, disconnect, and recharge.