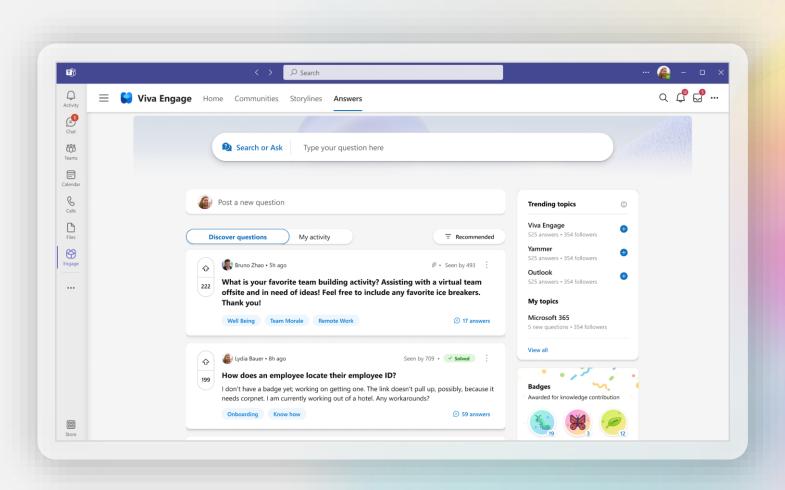

# Real-time answers to critical questions

Leverage AI and NLP to match employee questions to answers and experts across the organization to help put collective knowledge to work for all employees

Answers in Viva | Coming soon!