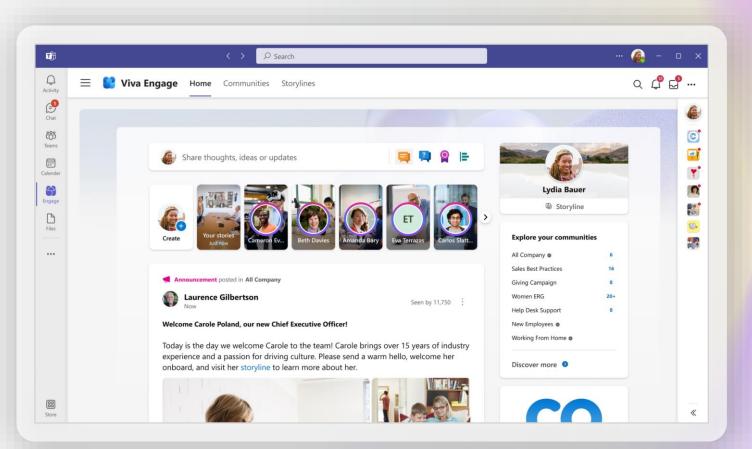

## Employee engagement and communication at scale

Build a two-way dialogue between leadership and employees and foster open discussion and knowledge sharing amongst employees across departments, geographies, and languages

### Viva Engage