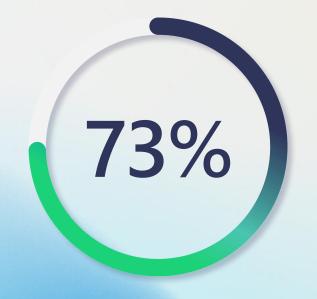

of employees say they need a better reason to go in than just company expectations

76%

of employees say they'd stay longer at a company if they could benefit from learning and development support

Read the latest report