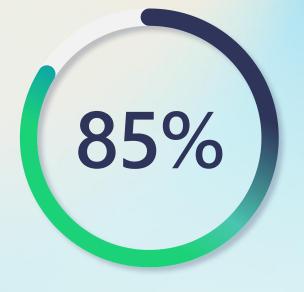

# **Productivity Paranoia**

of employees report they are productive at work

of leaders say they have full confidence their team is productive

12%