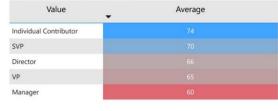

#### Is there a relationship between employee wellbeing and collaboration?

#### Wellbeing

(Showing Glint position mapped to leveldesignation in Workplace Analytics)

#### Well-being score across categories

Note: heatmap colors are based on relative scores, not an absolute scale. Groups below the minimum group size excluded.

Note: use this to identify and support teams that may have underlying factors driving both behavioral and sentiment data

#### Why it matters

While working long hours without breaks, excessive collaboration, and collaboration outside of standard business hours can be harmful to employee wellbeing, the relationship between these behaviors and wellbeing varies by employee and role. Use this data to identify groups of employees who may be at risk of burnout due to long hours and help them reduce hours, disconnect, and recharge.