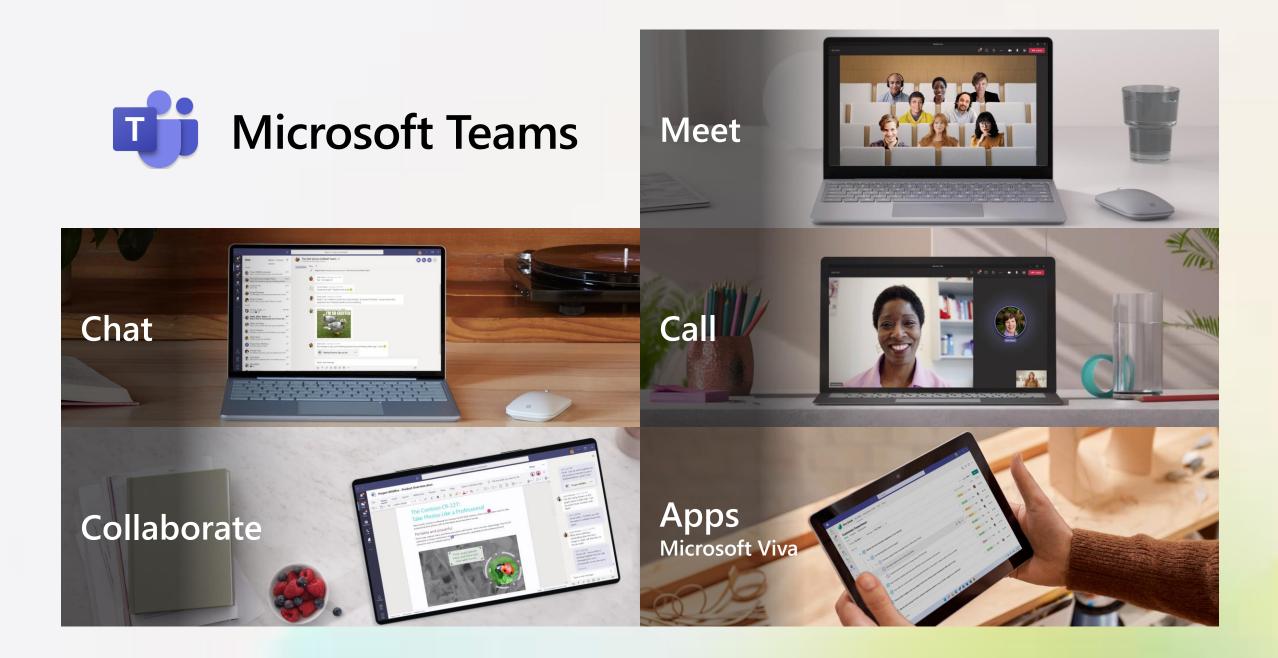

# What is an **employee experience platform (EXP)**?

A digital platform that helps organizations create a thriving culture with engaged employees and inspiring leaders

Productivity and collaboration: email, chat, mobile, video, messaging