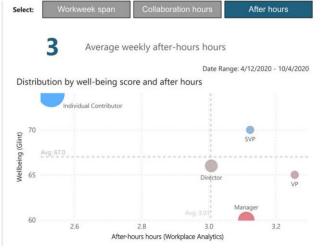

#### Is there a relationship between employee wellbeing and collaboration?

#### Wellbeing

(Showing Glint position mapped to leveldesignation in Workplace Analytics)

#### Well-being score across categories

Note: heatmap colors are based on relative scores, not an absolute scale. Groups below the minimum group size excluded.

Note: use this to identify and support teams that may have underlying factors driving both behavioral and sentiment data

#### Why it matters

While working long hours without breaks, excessive collaboration, and collaboration outside of standard business hours can be harmful to employee wellbeing, the relationship between these behaviors and wellbeing varies by employee and role. Use this data to identify groups of employees who may be at risk of burnout due to long hours and help them reduce hours, disconnect, and recharge.