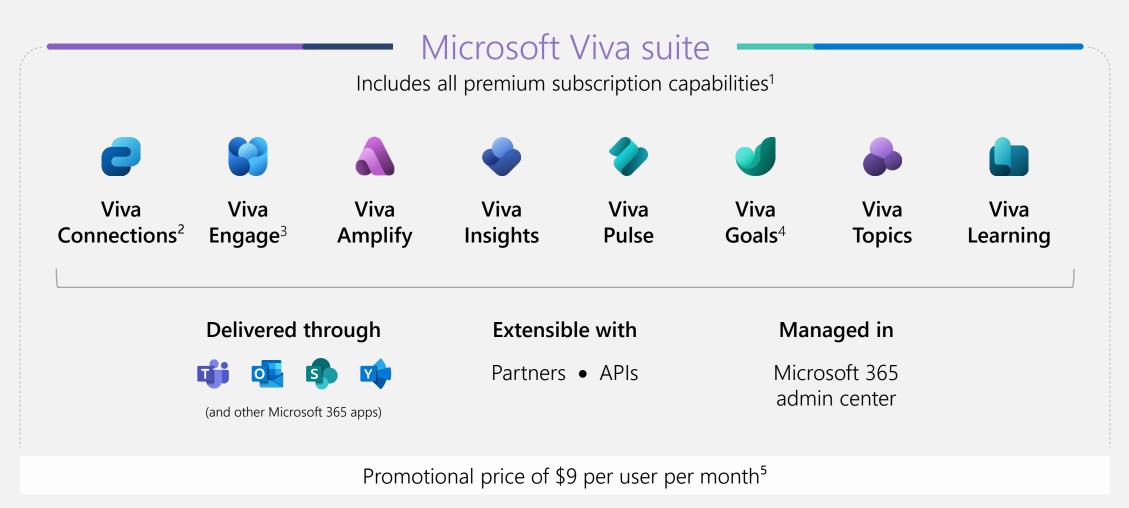

## **Microsoft Viva**

The integrated employee experience platform that empowers people and teams to be their best

## Microsoft Viva partner ecosystem

| GLIN                  | Linked in Learning       | servicenow |                 | PLURALSIGHT        | coursera            |
|-----------------------|--------------------------|------------|-----------------|--------------------|---------------------|
| skillsoft             | qualtrics. <sup>xm</sup> | edcast     | ûdemy business™ | workday.           | ZEBRA               |
| ) (Open <b>Sesame</b> | ÜKG                      | limeade    | KPMG            | Moveworks          | 🕲 Halp              |
| <b>f</b> ornerstone   | saba                     | headspace  | LifeWorks       | <b>ectx</b> ®      |                     |
| joshbersin<br>academy | SAP SuccessFactors 💛     | goı        | 💠 BlueYonder    | <b>TALENT</b> SOFT | and dozens<br>more! |