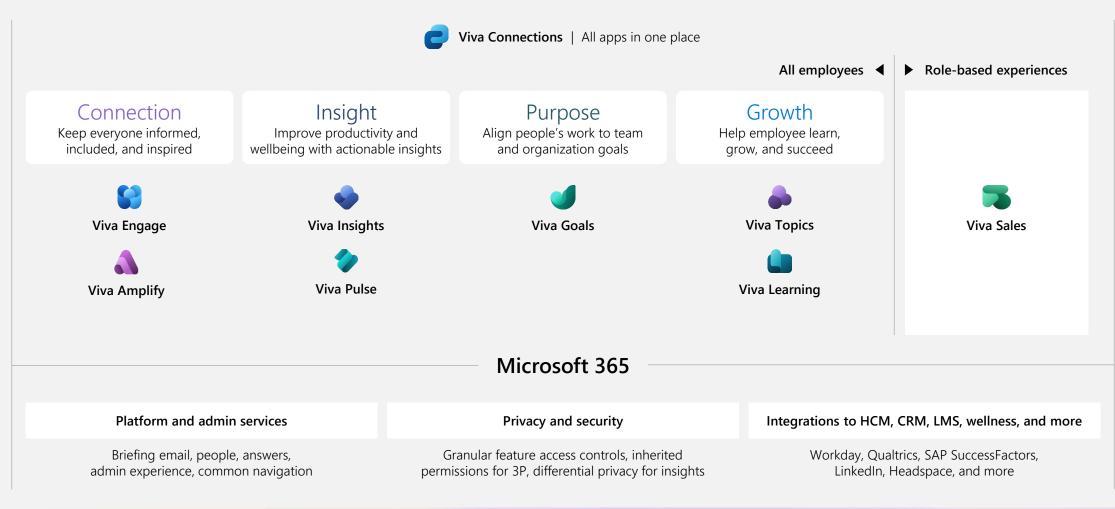

## **Microsoft Viva**

The integrated employee experience platform that empowers people and teams to be their best

## Microsoft Viva partner ecosystem

| GLIN                  | Linked in Learning       | servicenow |                 | PLURALSIGHT        | coursera            |
|-----------------------|--------------------------|------------|-----------------|--------------------|---------------------|
| skillsoft             | qualtrics. <sup>xm</sup> | edcast     | ûdemy business™ | workday.           | ZEBRA               |
| ) (Open <b>Sesame</b> | ÜKG                      | limeade    | KPMG            | Moveworks          | 🕲 Halp              |
| <b>f</b> ornerstone   | saba                     | headspace  | LifeWorks       | <b>ectx</b> ®      |                     |
| joshbersin<br>academy | SAP SuccessFactors 💛     | goı        | 💠 BlueYonder    | <b>TALENT</b> SOFT | and dozens<br>more! |