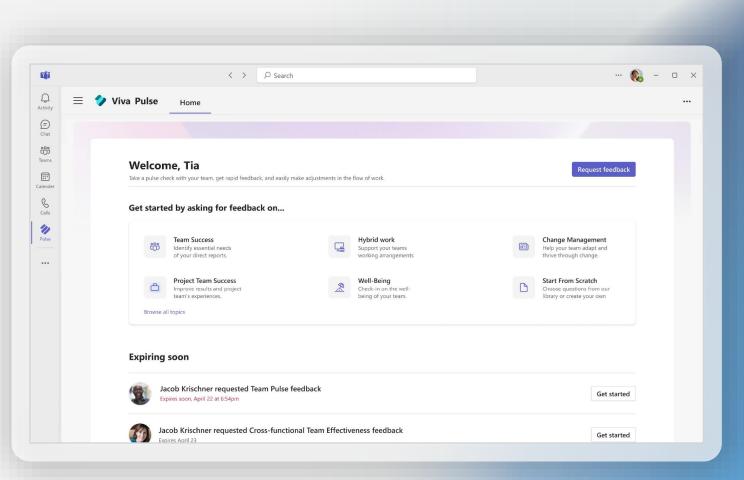

# Regular and confidential employee feedback

Empower managers to get the feedback they need when they need it, and ensure employees that they are being heard by taking clear steps to address their needs

Viva Pulse | Coming soon!

# Visibility into organizational health

Capture valuable employee feedback and translate insights into actions to empower managers and teams to measure and improve the employee experience