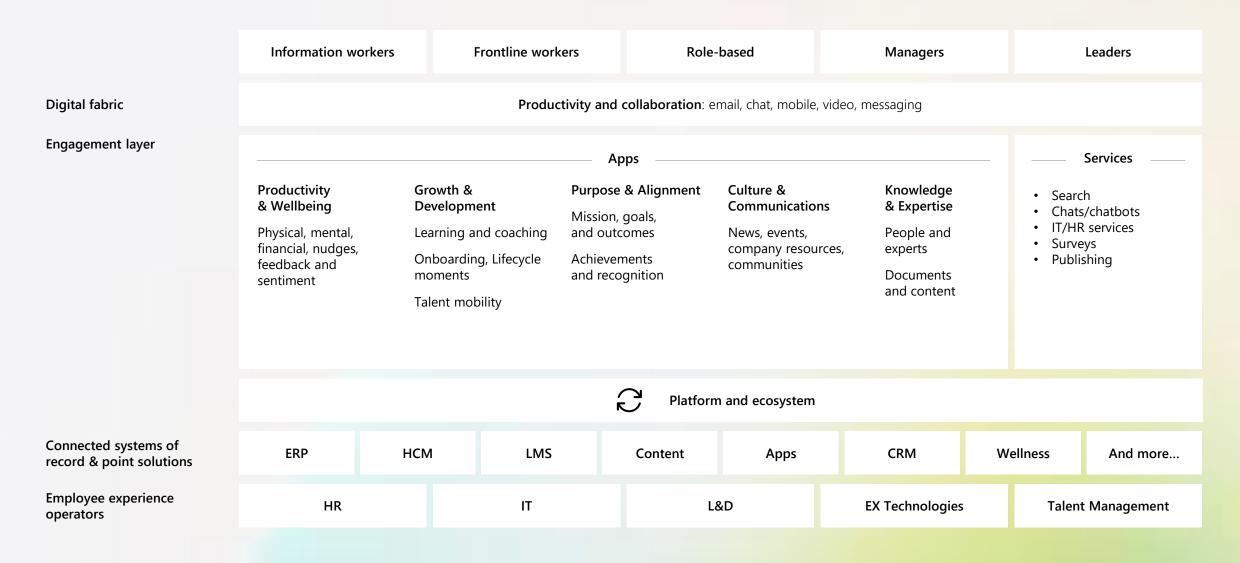

# What is an **employee experience platform (EXP)**?

A digital platform that helps organizations create a thriving culture with engaged employees and inspiring leaders

Productivity and collaboration: email, chat, mobile, video, messaging

# What is an employee experience platform (EXP)?

A digital platform that helps organizations create a thriving culture with engaged employees and inspiring leaders

## **Microsoft Viva**

The integrated employee experience platform that empowers people and teams to be their best