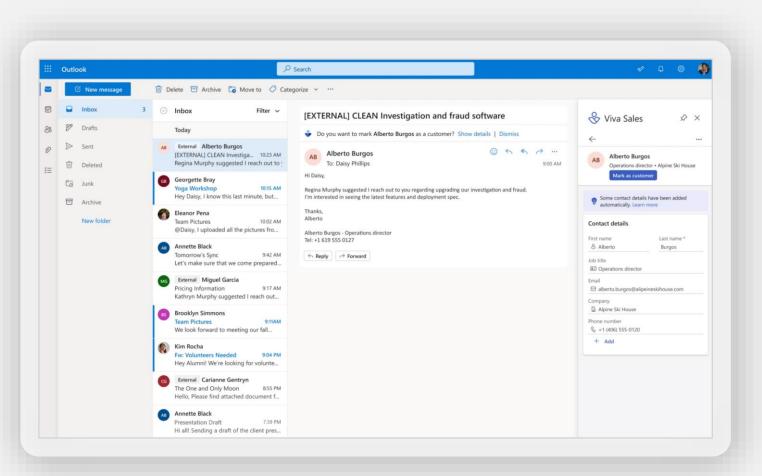

### Role-based experiences

# Cut the forms, connect the data, and crush the sale

Automatically collect customer data in Office 365 and Teams, get real-time insights about the customer purchase journey, and leverage Al-driven recommendations to make more sales

Viva Sales