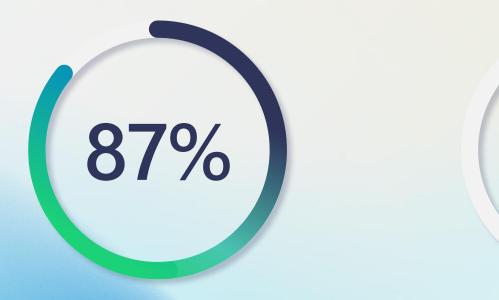

# Hybrid Work Is Just Work. Are We Doing It Wrong?

of leaders say the shift to hybrid work has made it challenging to have confidence that employees are being productive.

leaders say they have full confidence their team is productive