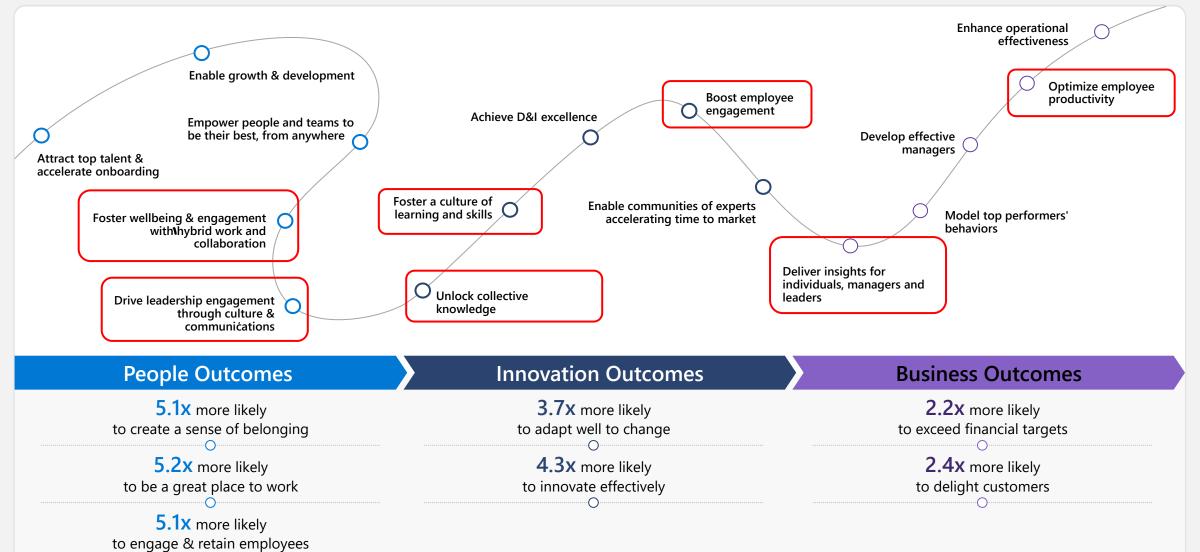

# Companies leveraging the right Employee Experience strategies....

...drive significant impact for people, innovation and business in the organization.

But navigating the employee experience is hard

34% of companies have invested in six or more tools for employee experience goals<sup>1</sup>

68% of employees find these current tools outdated or irrelevant<sup>1</sup>

94% of business leaders want one comprehensive system<sup>1</sup>