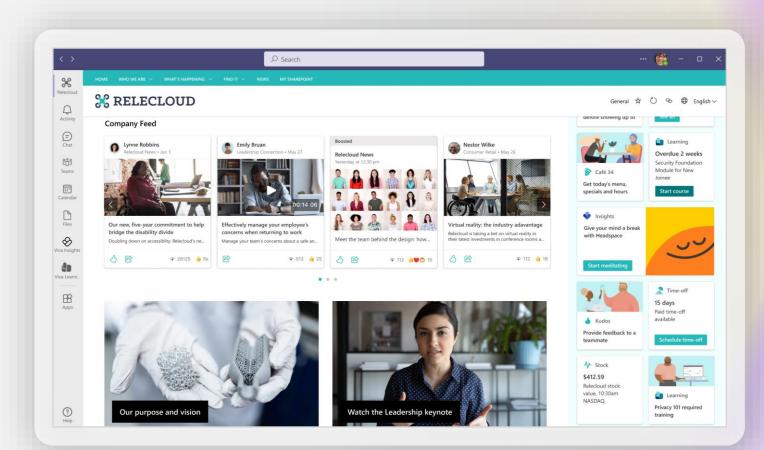

# Home for your employee experience

Simplify employees' day through an integrated and personalized dashboard, and keep employees connected with targeted news and information from across Microsoft 365

Viva Home | Coming in 2023

## Personalized communication and resources

Tailor the experience to specific employee groups, roles, or geos with targeted news, conversations, and content powered by Al and Microsoft Graph

**Viva Connections** 