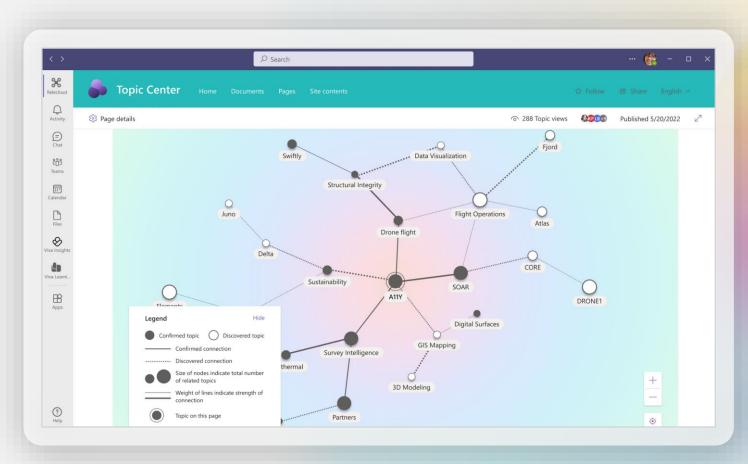

## Organizational knowledge graph

Use AI to reason over your organization's content and automatically identify, process, and organize it into easily accessible knowledge

Viva Topics