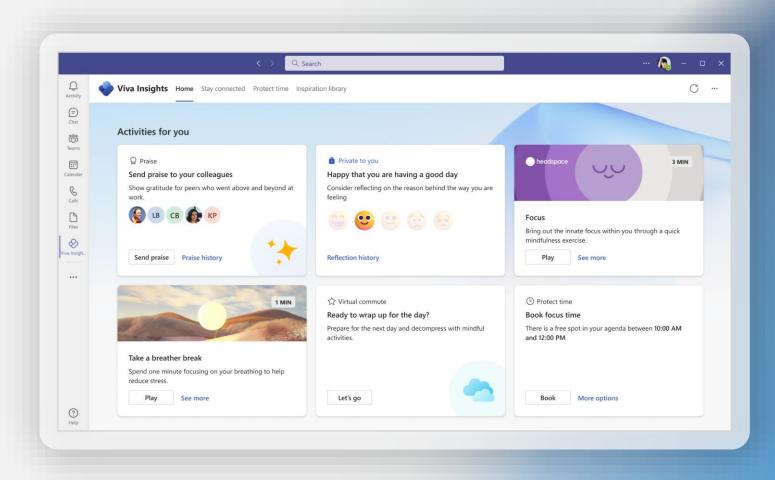

# Personalized insights to build better work habits

Help employees prioritize wellbeing with actionable recommendations, such as reserving time for focused work, taking regular breaks, and practicing mindfulness

Viva Insights