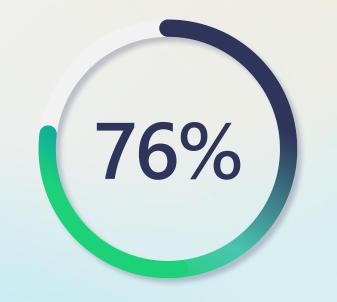

of employees say they need a better reason to go in than just company expectations

76%

of employees say they'd stay longer at a company if they could benefit from learning and development support

Read the latest report