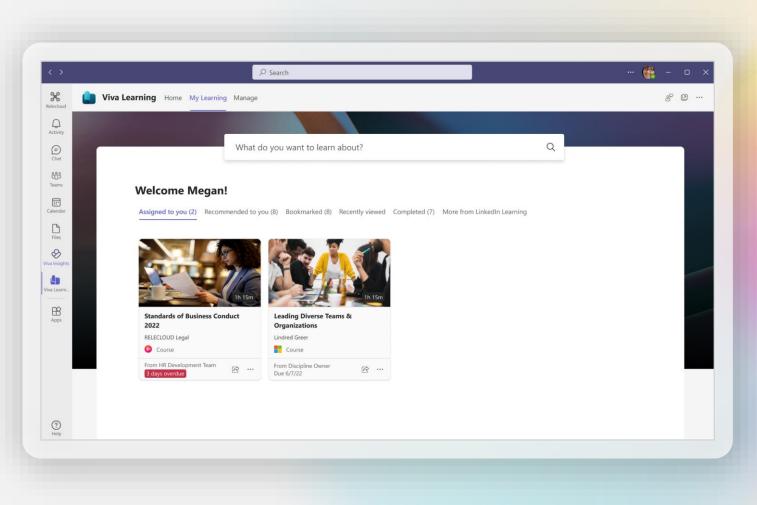

## Personalized and managed learning for employees

Access assigned learning in an easily discoverable interface within Microsoft Teams and see completed learning items to keep track of individual learning journeys

Viva Learning