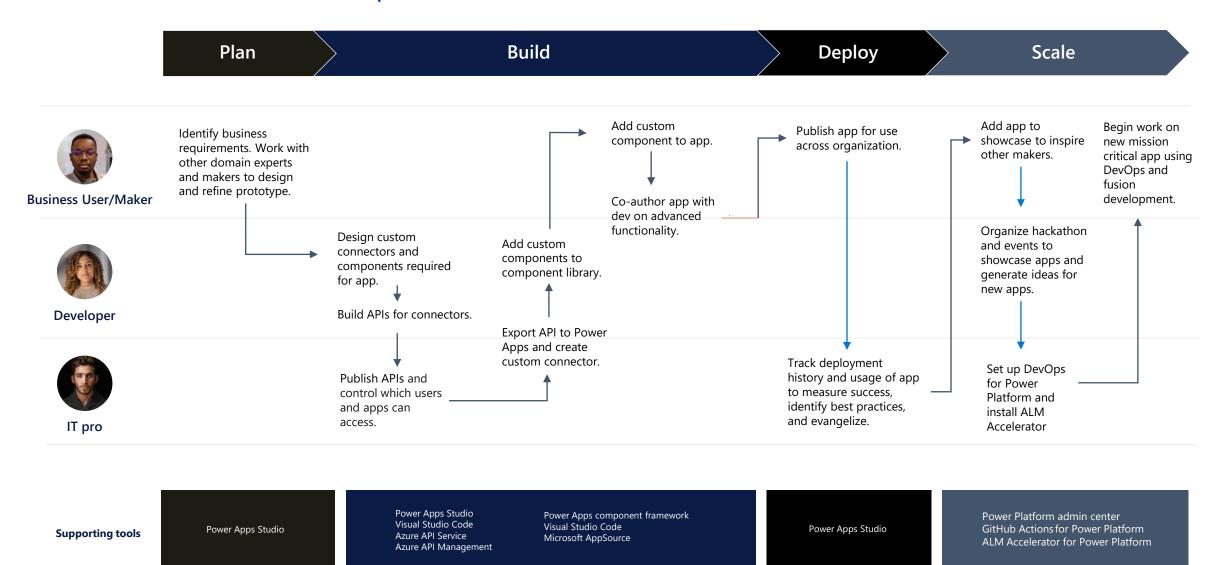

# **Fusion teams**

Definition: Noun

Digital "fusion teams" are distributed and multidisciplinary digital business teams that blend technology and other types of domain expertise.

Gartner 2019-2021

### Fusion teams in action

# IT professional

Works with CIO and other leaders on governance, security and community

# fusion teams

# **Business Users/Makers**

Plan, build, co-author and launch solutions

### Professional developer

Works with business users/makers to build and integrate advanced functionality

# Pro Developers + Power Platform = No Limits

# Fusion tems in practice