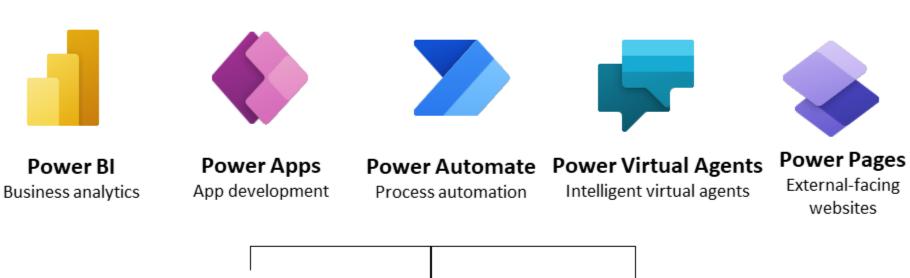

### Microsoft Power Platform documentation

Learn how to quickly and easily build custom apps using Power Apps, automate workflows to improve business productivity using Power Automate, analyze data for insights using Power BI, rapidly design, configure, and publish modern websites using Power Pages, and build intelligent bots with a no-code interface using Power Virtual Agents.

#### Power Apps

- Documentation
- Training

#### **Power Automate**

- Documentation
- Training

#### Power BI

- Documentation
- Training

#### **Power Pages**

- Documentation
- Training
- Videos

#### **Power Virtual Agents**

- Documentation
- Training