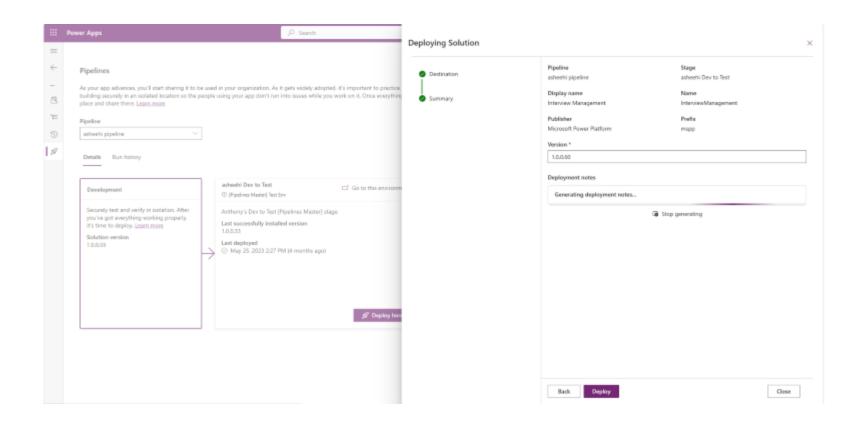

# Build reactive apps with modern design

Enjoy the new look and feel for model-driven Power Apps

Quickly create dataconnected apps with rich, responsive layout templates

Generate useful deployment notes with AI in pipelines