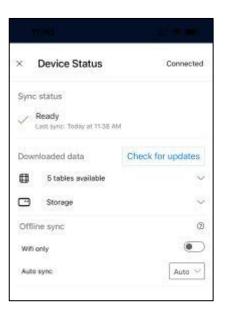

# **Offline functionality**

| Settings | General                                         |  |  |  |  |  |  |  |
|----------|-------------------------------------------------|--|--|--|--|--|--|--|
| General  | Name Contoso field service                      |  |  |  |  |  |  |  |
| Features | Description                                     |  |  |  |  |  |  |  |
| Upcoming | Track and manage items in the field             |  |  |  |  |  |  |  |
| Display  |                                                 |  |  |  |  |  |  |  |
| Support  | Can be used offline ① Yes                       |  |  |  |  |  |  |  |
|          | Select offline data profile                     |  |  |  |  |  |  |  |
|          | Default (recommended)                           |  |  |  |  |  |  |  |
|          | •                                               |  |  |  |  |  |  |  |
|          | Advanced (requires admin privileges)            |  |  |  |  |  |  |  |
|          | O Select profile(s) or create new $\lor \cdots$ |  |  |  |  |  |  |  |
|          |                                                 |  |  |  |  |  |  |  |
|          |                                                 |  |  |  |  |  |  |  |
|          |                                                 |  |  |  |  |  |  |  |
|          |                                                 |  |  |  |  |  |  |  |

Seamlessly configure modeldriven apps for offline use. Select the columns that are downloaded on mobile devices

Enable canvas apps to work offline when using Power Apps mobile app.

**Select fields + Images** 

Define sync settings on mobile devices for model-driven apps