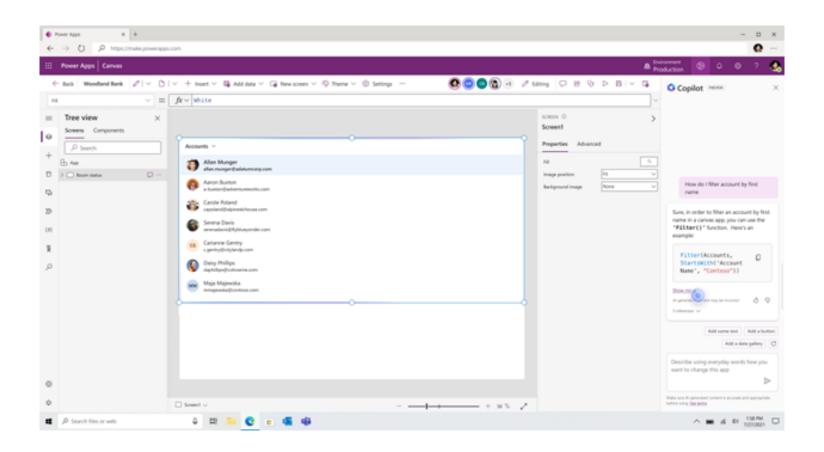

Makers can use Copilot as a virtual consultant across Power Apps

**Use Copilot to build and edit apps in Power Apps Studio** 

**Use Copilot to build and edit apps in Power Apps Studio** 

Write formulas from natural language or examples using Copilot