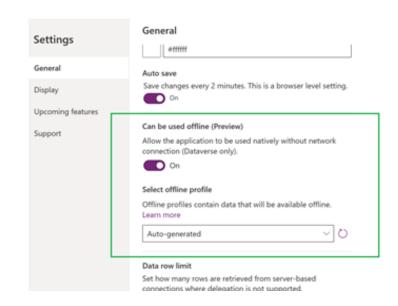

# **Offline functionality**

| Settings | General                                         |  |  |  |  |  |  |  |
|----------|-------------------------------------------------|--|--|--|--|--|--|--|
| General  | Name Contoso field service                      |  |  |  |  |  |  |  |
| Features | Description                                     |  |  |  |  |  |  |  |
| Upcoming | Track and manage items in the field             |  |  |  |  |  |  |  |
| Display  |                                                 |  |  |  |  |  |  |  |
| Support  | Can be used offline ① Yes                       |  |  |  |  |  |  |  |
|          | Select offline data profile                     |  |  |  |  |  |  |  |
|          | Default (recommended)                           |  |  |  |  |  |  |  |
|          | •                                               |  |  |  |  |  |  |  |
|          | Advanced (requires admin privileges)            |  |  |  |  |  |  |  |
|          | O Select profile(s) or create new $\lor \cdots$ |  |  |  |  |  |  |  |
|          |                                                 |  |  |  |  |  |  |  |
|          |                                                 |  |  |  |  |  |  |  |
|          |                                                 |  |  |  |  |  |  |  |
|          |                                                 |  |  |  |  |  |  |  |

Seamlessly configure modeldriven apps for offline use. Select the columns that are downloaded on mobile devices

Enable canvas apps to work offline when using Power Apps mobile app.

**Select fields + Images** 

Define sync settings on mobile devices for model-driven apps