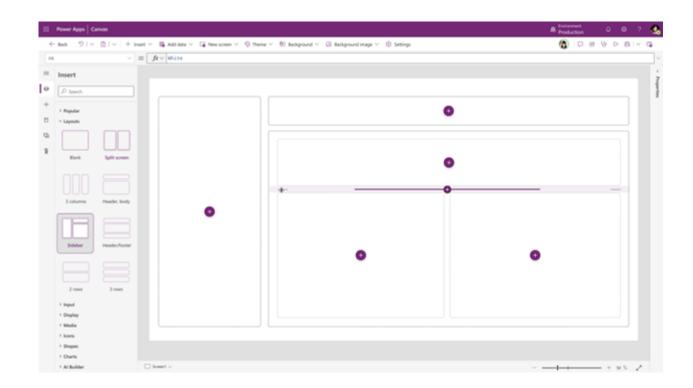

# Build reactive apps with modern design

Drag and drop to build responsive pages easily

Build canvas apps by using new and refreshed controls

# Build reactive apps with modern design

Enjoy the new look and feel for model-driven Power Apps

Quickly create dataconnected apps with rich, responsive layout templates

Generate useful deployment notes with AI in pipelines